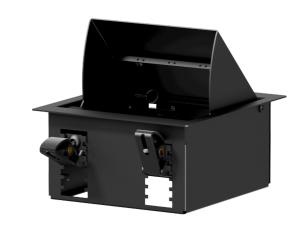

## Highlights:

- · Solid cold rolled steel construction
- · Structured and scratch resistant black powder coating
- · 45° rotatable lid
- BlindSnap™ mounting system
- · Cable entry with brush
- · Large access holes on rear
- For desktop and gypsum wall applications

## Product information:

The CASY024 is a modular desktop and wall mountable chassis which can be fitted with 4 modules from the CASY range. The flexible and modular structure ensures maximum versatility, allowing the system to be adapted to project specific requirements. Possibilities range from audio, video and data interconnection to power distribution, control panels, power supplies and many more.

The cold rolled steel construction features pre-threaded hole inserts allowing module installation with a maximum of 4 units with a built-in depth up to 68.5 mm. The module insert can be mounted preassembled eliminating the risk of dropping screws or parts inside the wall or table during module mounting. Thanks to the BlindSnap™ mounting system, it can be mounted in any wall or surface without access to the backside. Cable entry is possible through large access holes on the rear side. The module insert can be opened and closed for a clean installation. The overall construction is finished in a black (/B) or grey (/G) structured and scratch resistant powder coating.